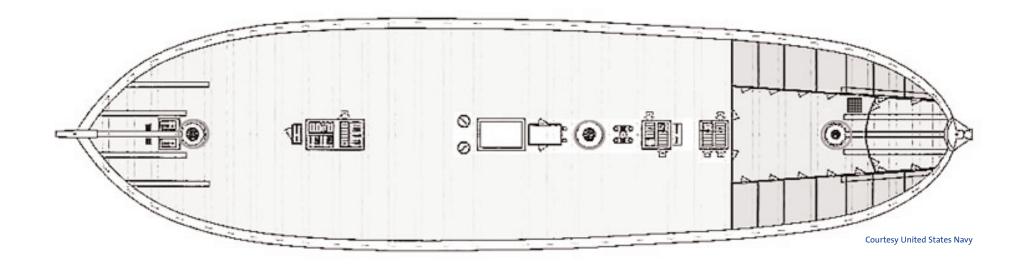

## **Estimating and Comparing Numbers of Objects**

USS Constitution's Berth Deck

|    | Ectimate        | and | thon. | monditro | ncina | nonor | alina  |
|----|-----------------|-----|-------|----------|-------|-------|--------|
| 1. | <b>Estimate</b> | anu | uten  | measure  | using | paper | cirbs. |

- (a) The perimeter of the Berth Deck is \_\_\_\_\_\_ paper clips. The actual perimeter is \_\_\_\_\_ paper clips.
- (b) The length of the Berth Deck is \_\_\_\_\_\_ paper clips. The actual length is \_\_\_\_\_ paper clips.
- (c) The width of the Berth Deck is \_\_\_\_\_\_ paper clips. The actual width is \_\_\_\_\_ paper clips.
- **2.** Using a standard ruler measure the length of the Berth Deck to the nearest inch and nearest centimeter.

\_\_\_\_\_ inches \_\_\_\_\_ centimeters

3. Using a standard ruler measure the width of the Berth Deck to the nearest inch and nearest centimeter.

\_\_\_\_\_inches \_\_\_\_\_centimeters