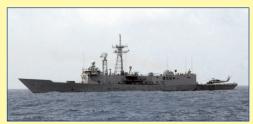

**Photo courtesy United States Navy** 

| c. 2000 Frigate         | No. in Crew |
|-------------------------|-------------|
| Captain                 | 1           |
| Lieutenants             | 1           |
| Line and Staff Officers | 13          |
| Midshipmen              | 0           |
| Warrent Officers        | 2           |
| Chief Petty Officers    | 23          |
| Petty Officers          | 70          |
| Seamen                  | 100         |
| Boys                    | 0           |
| Marine Lieutenants      | 0           |
| Marines                 | 0           |
|                         |             |