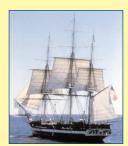

## FRIGATE CREWS

Photo by Janet Stern

| c. 1800 Frigate         | No. in Crew |
|-------------------------|-------------|
| Captain                 | 1           |
| Lieutenants             | 4           |
| Line and Staff Officers | 0           |
| Midshipmen              | 8           |
| Warrent Officers        | 10          |
| Chief Petty Officers    | 0           |
| Petty Officers          | 25          |
| Seamen                  | 279         |
| Boys                    | 30          |
| Marine Lieutenants      | 2           |
| Marines                 | 0           |
|                         |             |